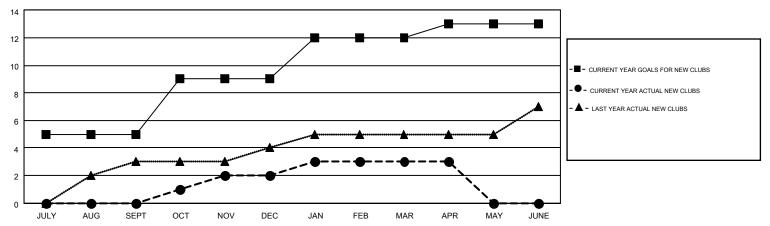

## Multiple District 310

GMT: SOMSAKDI LOVISUTH

GMT CA 5

|                       |                  | Clubs     |                  |                  | Members               |                    |                                        |                    |                  |
|-----------------------|------------------|-----------|------------------|------------------|-----------------------|--------------------|----------------------------------------|--------------------|------------------|
| RESULTS FOR 2014-2015 |                  |           |                  |                  | RESULTS FOR 2014-2015 |                    |                                        |                    |                  |
| QUARTER               | NEW CLUB<br>GOAL | NEW CLUBS | DROPPED<br>CLUBS | NET<br>GAIN/LOSS | QUARTER               | NEW MEMBER<br>GOAL | CHARTER AND<br>NEW<br>MEMBERS<br>ADDED | DROPPED<br>MEMBERS | NET<br>GAIN/LOSS |
| JULY/AUG/SEPT         | 5                | 0         | 4                | -4               | JULY/AUG/SEPT         | 215                | 281                                    | 83                 | 198              |
| OCT/NOV/DEC           | 4                | 2         | 2                | 0                | OCT/NOV/DEC           | 190                | 377                                    | 416                | -39              |
| JAN/FEB/MAR           | 3                | 1         | 2                | -1               | JAN/FEB/MAR           | 135                | 119                                    | 80                 | 39               |
| APR/MAY/JUNE          | 1                | 0         | 0                | 0                | APR/MAY/JUNE          | 35                 | 66                                     | 32                 | 34               |

## GOALS AND ACTUAL NEW CLUBS CUMULATIVE