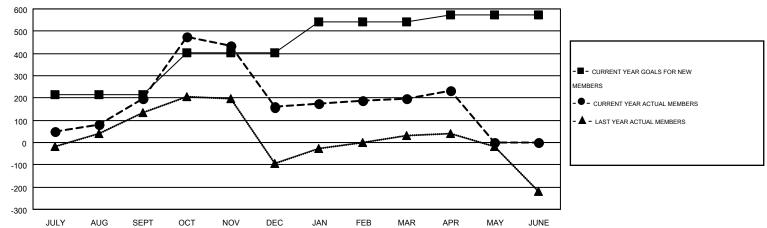

## Multiple District 310

GMT: SOMSAKDI LOVISUTH

GMT CA 5

|                       |                  | Clubs     |                  |                  | Members               |                    |                                        |                    |                  |
|-----------------------|------------------|-----------|------------------|------------------|-----------------------|--------------------|----------------------------------------|--------------------|------------------|
| RESULTS FOR 2014-2015 |                  |           |                  |                  | RESULTS FOR 2014-2015 |                    |                                        |                    |                  |
| QUARTER               | NEW CLUB<br>GOAL | NEW CLUBS | DROPPED<br>CLUBS | NET<br>GAIN/LOSS | QUARTER               | NEW MEMBER<br>GOAL | CHARTER AND<br>NEW<br>MEMBERS<br>ADDED | DROPPED<br>MEMBERS | NET<br>GAIN/LOSS |
| JULY/AUG/SEPT         | 5                | 0         | 4                | -4               | JULY/AUG/SEPT         | 215                | 281                                    | 83                 | 198              |
| OCT/NOV/DEC           | 4                | 2         | 2                | 0                | OCT/NOV/DEC           | 190                | 377                                    | 416                | -39              |
| JAN/FEB/MAR           | 3                | 1         | 2                | -1               | JAN/FEB/MAR           | 135                | 119                                    | 80                 | 39               |
| APR/MAY/JUNE          | 1                | 0         | 0                | 0                | APR/MAY/JUNE          | 35                 | 66                                     | 32                 | 34               |

## GOALS AND ACTUAL MEMBERS CUMULATIVE

| DROPPED CLUBS: 8  DROPPED MEMBERS |                 | 150 CLUBS OF 270 ADDED 1 OR MORE NEW MEMBERS | GENDER DISTRIBUTION  MALE 4,642 (60.69%)  FEMALE 3,007 (39.31%) |           |  |
|-----------------------------------|-----------------|----------------------------------------------|-----------------------------------------------------------------|-----------|--|
| DECEASED  CLUB CANCELLED  OTHER   | 29<br>24<br>558 | CLICK HERE FOR HEALTH ASSESSMENT DATA        | FAMILY UNIT MEMBERS HEAD OF HOUSEHOLD                           | 100<br>43 |  |
| TOTAL                             | 611             |                                              | NON-HEAD OF HOUSEHOLD                                           | 57        |  |